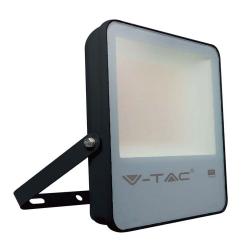

137LM BLACK SLIMLINE PRO | LED LIGHTING

One brand, endless solutions..

SKU: 20403 - 30 Black View more details

### **FEATURES**

- Product designed with high lumen efficiency of 137 LM/W
- High quality LED SMD-Samsung Chip
- Built Strong and durable with Die Cast Aluminium Corrosion resistant design
- Suitable for building facades, sports facilities, industrial, commercial billboards, hoardings, parking lots etc.