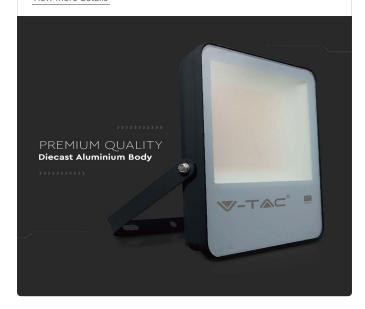

137LM BLACK SLIMLINE PRO | LED LIGHTING

One brand, endless solutions..

SKU: 20403 - 30 Black View more details

### **FEATURES**

- Product designed with high lumen efficiency of 137 LM/W
- High quality LED SMD-Samsung Chip
- Built Strong and durable with Die Cast Aluminium Corrosion resistant design
- Suitable for building facades, sports facilities, industrial, commercial billboards, hoardings, parking lots etc.